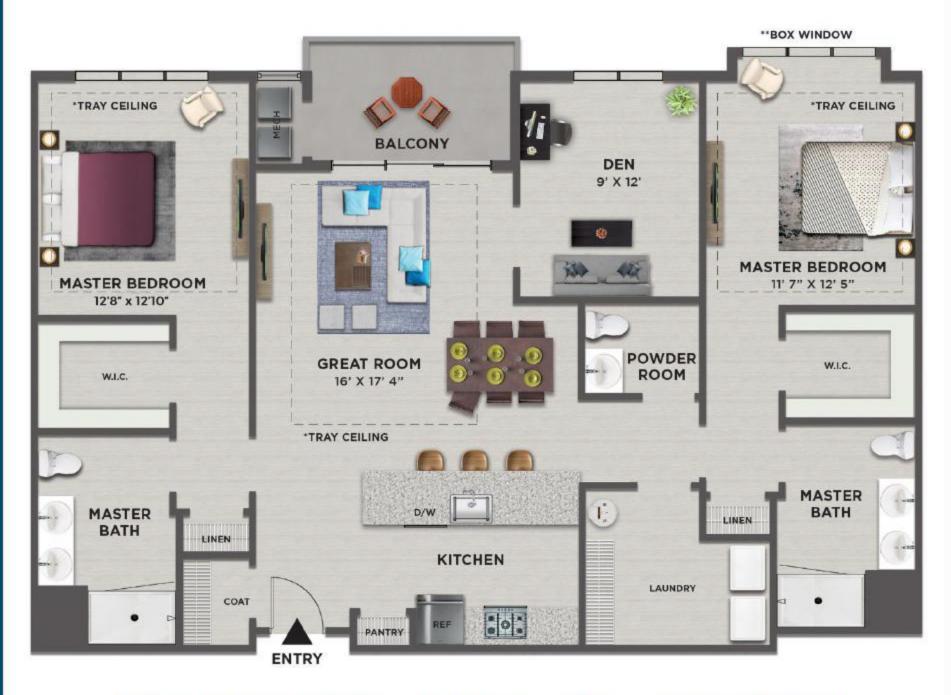

## THE INDEPENDENCE

## TWO MASTER BEDROOM - 2.5 BATH - DEN - PRIVATE GARAGE 1,482 SQ. FT.

Floorplan details vary from residence and are not necessarily built exactly as indicated in this rendering. Continuing a policy of research and development, Eastampton Place West Urban Renewal, LLC must reserve the right to make modifications in design, terms, and products without notice or obligations. The design and documents of Eastampton Place West are copyrighted. We have enforced and will continue to enforce our federal copyrights to protect our investment. Eastampton Place West Urban Renewal, LLC is not responsible for any errors and/or omissions. All sizes and square foot are approximate and for identification purposes only. Furniture is shown for illustrative purposes only.