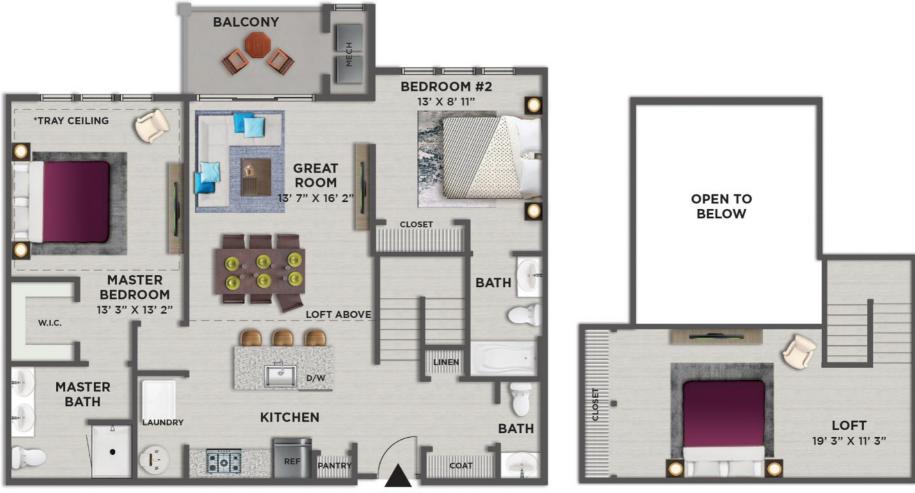

## THE TRUMAN

ENTRY

## TWO BEDROOM - 2.5 BATH - LOFT 1,423 SQ. FT.

\*Vaulted/Tray Ceiling on Top Floors Only

Floorplan details vary from residence and are not necessarily built exactly as indicated in this rendering. Continuing a policy of research and development, Eastampton Place West Urban Renewal, LLC must reserve the right to make modifications in design, terms, and products without notice or obligations. The design and documents of Eastampton Place West are copyrighted. We have enforced and will continue to enforce our federal copyrights to protect our investment. Eastampton Place West Urban Renewal, LLC is not responsible for any errors and/or omissions. All sizes and square foot are approximate and for identification purposes only. Furniture is shown for illustrative purposes only.