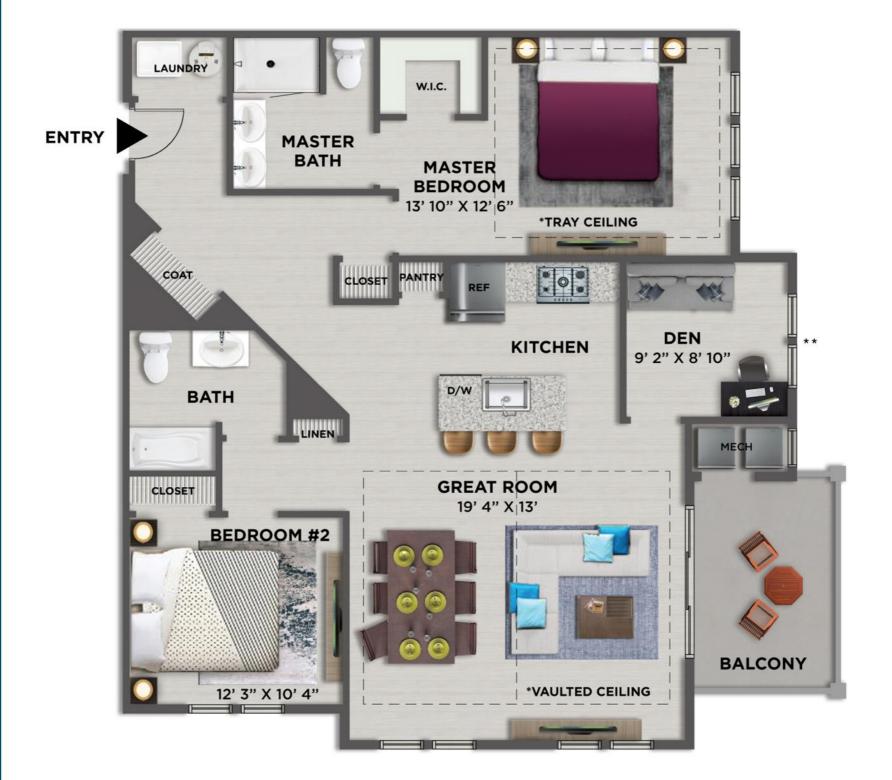

## THE FRANKLIN

## TWO BEDROOM - 2 BATH - DEN 1,404 sq. ft.

vaulted/Tray Ceiling in Select Rooms Top Floors Only \*\*In Select Units

Floorplan details vary from residence and are not necessarily built exactly as indicated in this rendering. Continuing a policy of research and development, Eastampton Place West Urban Renewal, LLC must reserve the right to make modifications in design, terms, and products without notice or obligations. The design and documents of Eastampton Place West are copyrighted. We have enforced and will continue to enforce our federal copyrights to protect our investment. Eastampton Place West Urban Renewal, LLC is not responsible for any errors and/or omissions. All sizes and square foot are approximate and for identification purposes only. Furniture is shown for illustrative purposes only.