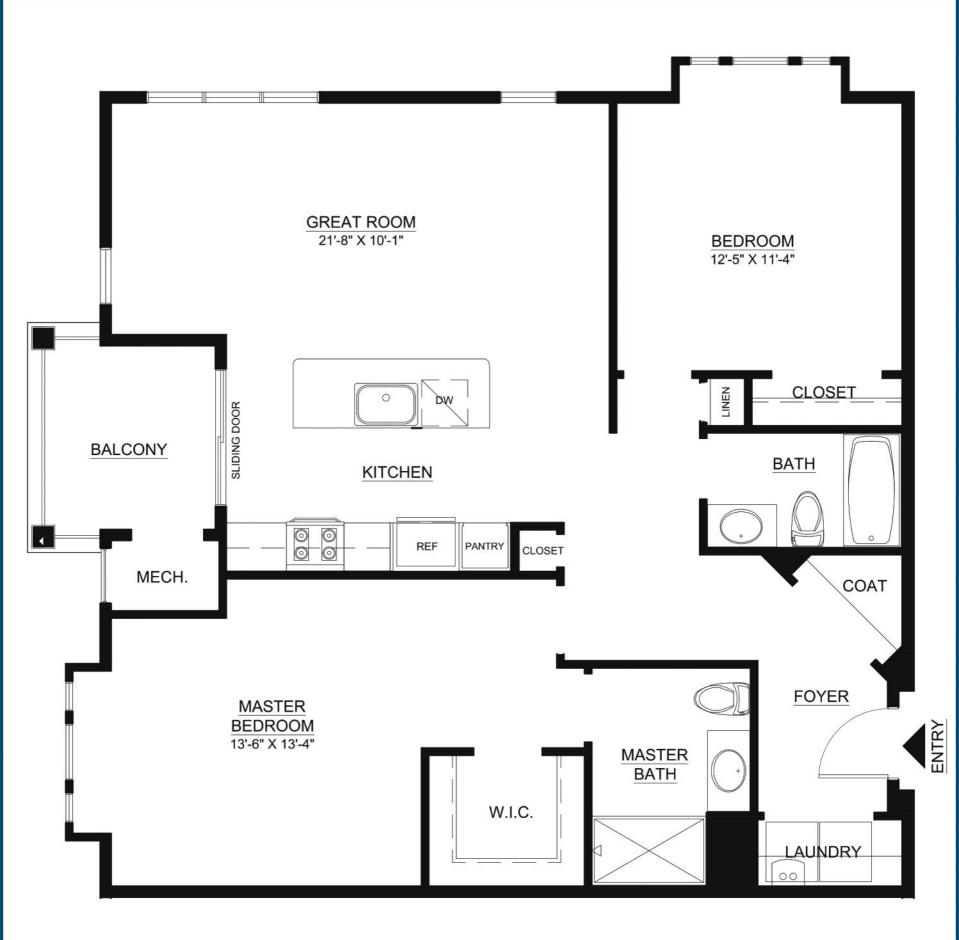

3202 The MacArthur 2 Bedroom, 2 Bath 1130 S.F.

Floorplan details vary from residence and are not necessarily built exactly as indicated in this rendering. Continuing a policy of research and development, Eastampton Place Urban Renewal, LLC must reserve the right to make modifications in design, terms and products without notice or obligations. The design and documents of Eastampton Place Apartments are copyrighted. We have enforced and will continue to enforce our federal copyrights to protect our investment. Eastampton Place Urban Renewal, LLC is not responsible for any errors and/or omissions. All sizes and square foot are approximate and for identification purposes only.