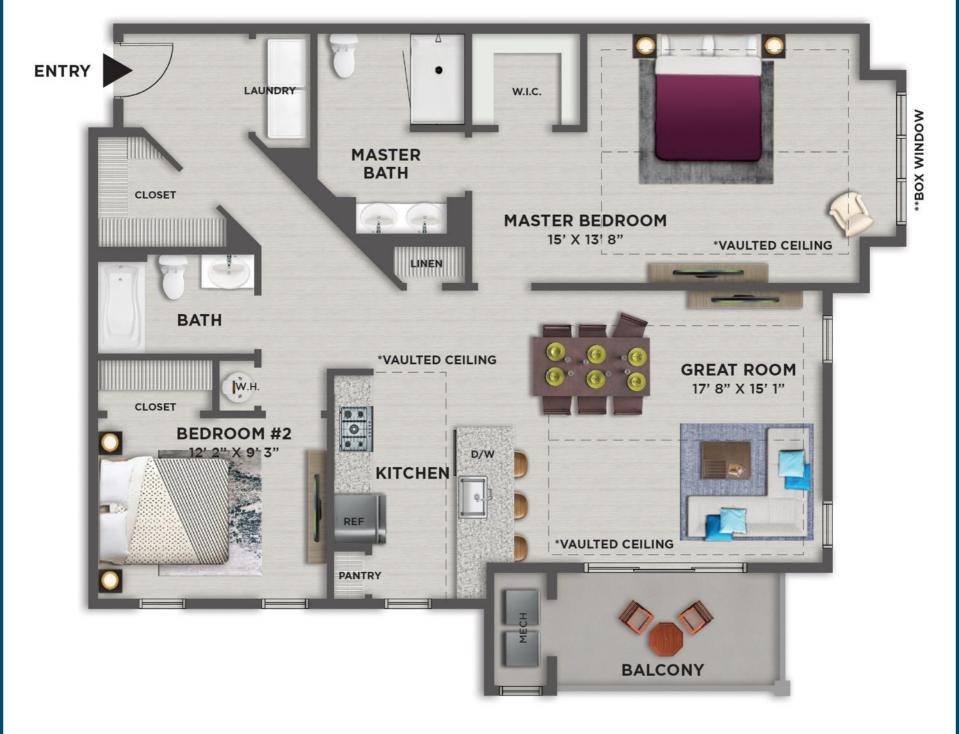

## THE LEXINGTON

## TWO BEDROOM - 2 BATH 1,253 SQ. FT.

\*Vaulted/Tray Ceiling on Top Floors Only \*\*In Select Units

Floorplan details vary from residence and are not necessarily built exactly as indicated in this rendering. Continuing a policy of research and development, Eastampton Place West Urban Renewal, LLC must reserve the right to make modifications in design, terms, and products without notice or obligations. The design and documents of Eastampton Place West are copyrighted. We have enforced and will continue to enforce our federal copyrights to protect our investment. Eastampton Place West Urban Renewal, LLC is not responsible for any errors and/or omissions. All sizes and square foot are approximate and for identification purposes only. Furniture is shown for illustrative purposes only.